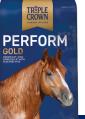

12.5% Protein 12% Fat 15% Fiber 1,800 KCAL/Ib. 17.4% NSC\*

12% Protein 12% Fat 15% Fiber 1,700 KCAL/lb. 20.3% NSC\*

|                          | TRIPLE CROWN PERFORM GOLD                |                                                                 |
|--------------------------|------------------------------------------|-----------------------------------------------------------------|
| FORM                     | pelleted                                 | textured                                                        |
| FIXED FORMULA            | $\checkmark$                             | $\checkmark$                                                    |
| CORN FREE                | $\checkmark$                             | $\checkmark$                                                    |
| 7 ORGANIC MINERALS       | $\checkmark$                             | $\checkmark$                                                    |
| MOS PREBIOTICS           | $\checkmark$                             | $\checkmark$                                                    |
| GUARANTEED PROBIOTICS    | $\checkmark$                             | $\checkmark$                                                    |
| BUTIPEARL® Z EQ          | $\checkmark$                             | $\checkmark$                                                    |
| BACILLUS SUBTILIS        | $\checkmark$                             | $\checkmark$                                                    |
| IDEAL AMINO ACID BALANCE | $\checkmark$                             | $\checkmark$                                                    |
| ELECTROLYTE BALANCE      | $\checkmark$                             |                                                                 |
| GASTRIC BUFFERING        | $\checkmark$                             |                                                                 |
| WHEY PROTEIN             | $\checkmark$                             |                                                                 |
|                          | $\checkmark$                             |                                                                 |
| BU                       | CASTRIC<br>DFFERING<br>gut health; helps | HIGHER<br>FAT<br>Provides additional<br>Hay improve performance |

development, repair and

recovery with ideal balance of 5 essential

amino acids

reduce risk of ulcers and

helps boost overall performance

x 💿 🙃

calories and essential

fatty acids; helps improve

hoof and coat condition

and delay fatigue;

helps reduce cortisol

levels and increase

immune function